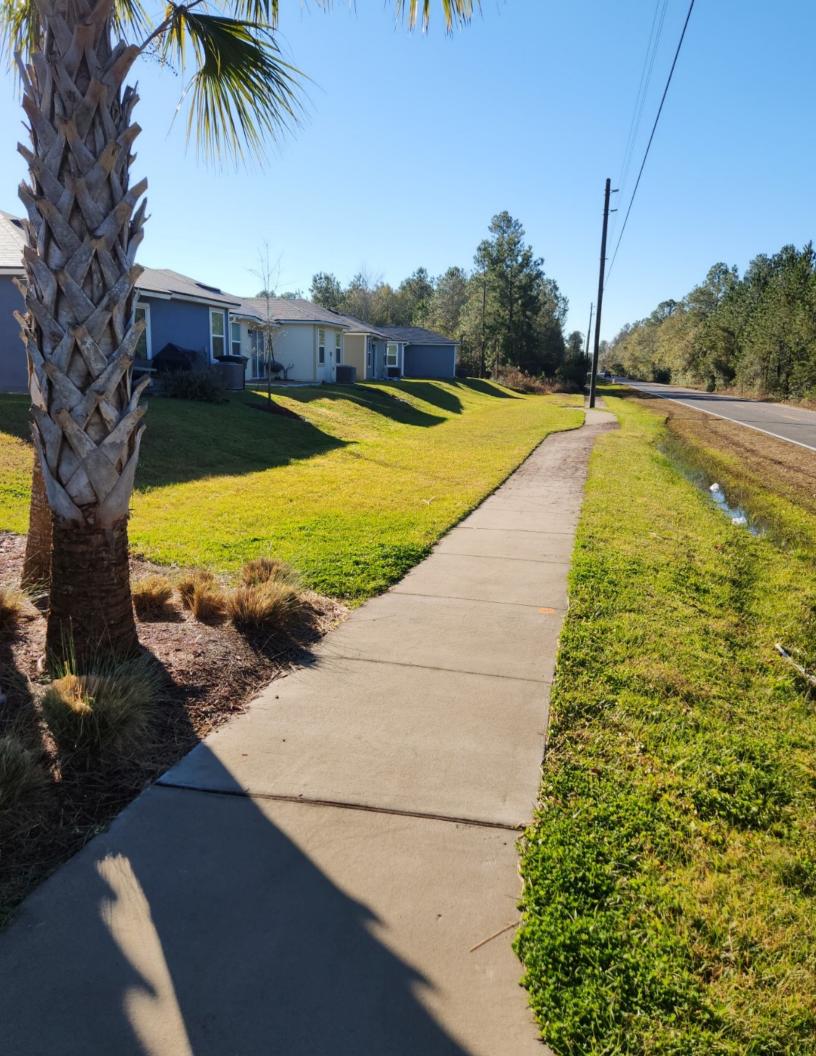

Furnish and install 723' of 6' tall white tongue and groove vinyl privacy style fence. All posts are to be set in concrete. Install fence 5' off of the sidewalks.

| Customer must assume responsibility for placement of fence unless all            |
|----------------------------------------------------------------------------------|
| appropriate survey pins (metal pipes) or concrete monuments are uncovered        |
| prior to installation. Best Fence Co., Inc will assist owner in locating pins if |
| provided copy of survey. All materials will remaim property of Best Fence Co.    |
| Înc. until paid in full.                                                         |