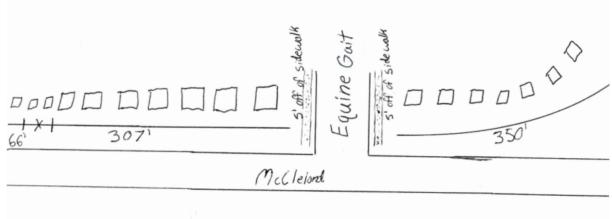

Furnish and install 723' of 6' tall white tongue and groove vinyl privacy style fence. All posts are to be set in concrete. Install fence 5' off of the sidewalks.

| Customer must assume responsibility for placement of fence unless all            |
|----------------------------------------------------------------------------------|
| appropriate survey pins (metal pipes) or concrete monuments are uncovered        |
| prior to installation. Best Fence Co., Inc will assist owner in locating pins if |
| provided copy of survey. All materials will remaim property of Best Fence Co.    |
| Înc. until paid in full.                                                         |