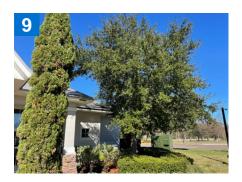

## Proposal for Extra Work at Trails Community Development D

Property Name Property Address Trails Community Development D

15431 Spotted Stallion Trail

Jacksonville, FL 32234

Contact Lesley Gallagher

To Trails Community Development District

Billing Address c/o Rizzetta & Co 8529 S Park Cir Ste 330

Orlando, FL 32819

Project Name Trails CDD: Tree Work

Project Description Tree work for structural clearance at Amenity Center & light pole clearance

along Winding Mare Blvd.

**Scope of Work** 

| QT     | ГΥ      | UoM/Size               | Material/Description                                                                                                                                                                                 | Total    |
|--------|---------|------------------------|------------------------------------------------------------------------------------------------------------------------------------------------------------------------------------------------------|----------|
| Tree W | /ork: A | menity Center & Parki  | ng Lot Area                                                                                                                                                                                          | \$652.50 |
| 1.     | .00     | LUMP SUM               | Provide 2'-3' ft of bldg clearance around Club House & light poles in parking lot area. Haul away debris.                                                                                            |          |
| Tree W | /ork: V | Vinding Mare Blvd (Lig | nt Poles)                                                                                                                                                                                            | \$638.00 |
| 1.     | .00     | LUMP SUM               | Provide 3'-5' ft of clearance around (11) light poles to provide roadway illumination. Area along Winding Mare Blvd from community entrance to where four lanes becomes two lanes. Haul away debris. |          |