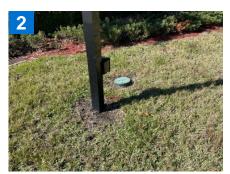

Billing Address c/o Rizzetta & Co 8529 S Park Cir Ste 330

Orlando, FL 32819

Project Name Trails CDD: Tree Work

Project Description Tree work for structural clearance at Amenity Center & light pole clearance

along Winding Mare Blvd.

**Scope of Work** 

| QT     | ГΥ      | UoM/Size               | Material/Description                                                                                                                                                                                 | Total    |
|--------|---------|------------------------|------------------------------------------------------------------------------------------------------------------------------------------------------------------------------------------------------|----------|
| Tree W | /ork: A | menity Center & Parki  | ng Lot Area                                                                                                                                                                                          | \$652.50 |
| 1.     | .00     | LUMP SUM               | Provide 2'-3' ft of bldg clearance around Club House & light poles in parking lot area. Haul away debris.                                                                                            |          |
| Tree W | /ork: V | Vinding Mare Blvd (Lig | nt Poles)                                                                                                                                                                                            | \$638.00 |
| 1.     | .00     | LUMP SUM               | Provide 3'-5' ft of clearance around (11) light poles to provide roadway illumination. Area along Winding Mare Blvd from community entrance to where four lanes becomes two lanes. Haul away debris. |          |