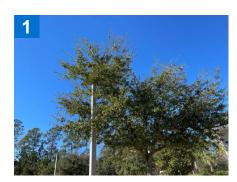

Billing Address c/o Rizzetta & Co 8529 S Park Cir Ste 330

Orlando, FL 32819

Project Name Trails CDD: Tree Work

Project Description Tree work for structural clearance at Amenity Center & light pole clearance

along Winding Mare Blvd.

**Scope of Work** 

| QT     | ГΥ      | UoM/Size               | Material/Description                                                                                                                                                                                 | Total    |
|--------|---------|------------------------|------------------------------------------------------------------------------------------------------------------------------------------------------------------------------------------------------|----------|
| Tree W | /ork: A | menity Center & Parki  | ng Lot Area                                                                                                                                                                                          | \$652.50 |
| 1.     | .00     | LUMP SUM               | Provide 2'-3' ft of bldg clearance around Club House & light poles in parking lot area. Haul away debris.                                                                                            |          |
| Tree W | /ork: V | Vinding Mare Blvd (Lig | nt Poles)                                                                                                                                                                                            | \$638.00 |
| 1.     | .00     | LUMP SUM               | Provide 3'-5' ft of clearance around (11) light poles to provide roadway illumination. Area along Winding Mare Blvd from community entrance to where four lanes becomes two lanes. Haul away debris. |          |