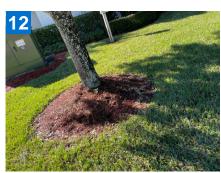

## Proposal for Extra Work at Trails Community Development D

Property Name Property Address Trails Community Development D

15431 Spotted Stallion Trail

Jacksonville, FL 32234

Contact Lesley Gallagher

To Trails Community Development District

Billing Address c/o Rizzetta & Co 8529 S Park Cir Ste 330

Orlando, FL 32819

Project Name Trails CDD: Tree Work

Project Description Tree work for structural clearance at Amenity Center & light pole clearance

along Winding Mare Blvd.

**Scope of Work** 

| QT     | ГΥ      | UoM/Size               | Material/Description                                                                                                                                                                                 | Total    |
|--------|---------|------------------------|------------------------------------------------------------------------------------------------------------------------------------------------------------------------------------------------------|----------|
| Tree W | /ork: A | menity Center & Parki  | ng Lot Area                                                                                                                                                                                          | \$652.50 |
| 1.     | .00     | LUMP SUM               | Provide 2'-3' ft of bldg clearance around Club House & light poles in parking lot area. Haul away debris.                                                                                            |          |
| Tree W | /ork: V | Vinding Mare Blvd (Lig | nt Poles)                                                                                                                                                                                            | \$638.00 |
| 1.     | .00     | LUMP SUM               | Provide 3'-5' ft of clearance around (11) light poles to provide roadway illumination. Area along Winding Mare Blvd from community entrance to where four lanes becomes two lanes. Haul away debris. |          |