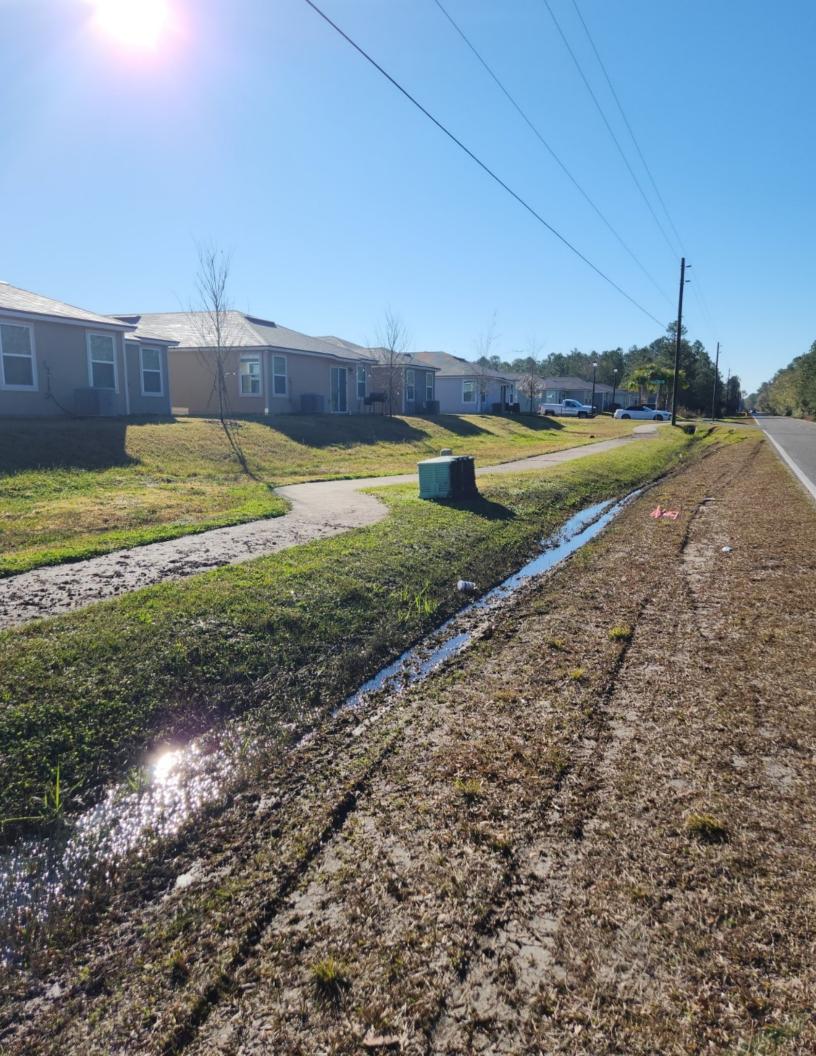

Furnish and install 723' of 6' tall white tongue and groove vinyl privacy style fence. All posts are to be set in concrete. Install fence 5' off of the sidewalks.

| Customer must assume responsibility for placement of fence unless all            |
|----------------------------------------------------------------------------------|
| appropriate survey pins (metal pipes) or concrete monuments are uncovered        |
| prior to installation. Best Fence Co., Inc will assist owner in locating pins if |
| provided copy of survey. All materials will remaim property of Best Fence Co.    |
| Înc. until paid in full.                                                         |